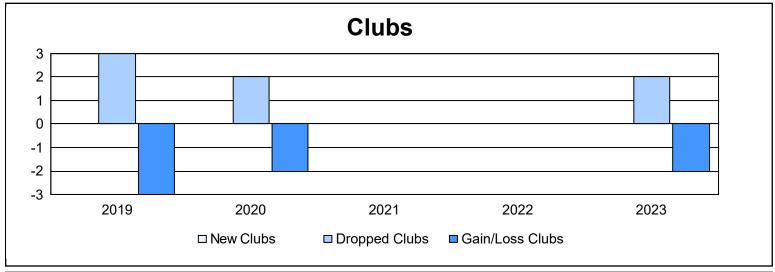

District 11 C1 As of June 2023 Cumulative

| Year      | New<br>Clubs | Dropped<br>Clubs | Gain/<br>Loss<br>Clubs | New<br>Members | Charter<br>Members | Reinstate<br>Members | Transfer<br>Members | Total<br>Member<br>Added | Total<br>Members<br>Dropped | Gain/<br>Loss<br>Members |
|-----------|--------------|------------------|------------------------|----------------|--------------------|----------------------|---------------------|--------------------------|-----------------------------|--------------------------|
| 2018-2019 | 0            | 3                | -3                     | 57             | 1                  | 3                    | 6                   | 67                       | 136                         | -69                      |
| 2019-2020 | 0            | 2                | -2                     | 49             | 0                  | 7                    | 3                   | 59                       | 113                         | -54                      |
| 2020-2021 | 0            | 0                | 0                      | 30             | 0                  | 8                    | 2                   | 40                       | 80                          | -40                      |
| 2021-2022 | 0            | 0                | 0                      | 135            | 0                  | 2                    | 0                   | 137                      | 58                          | 79                       |
| 2022-2023 | 0            | 2                | -2                     | 35             | 0                  | 3                    | 2                   | 40                       | 62                          | -22                      |
| Average   | 0            | 1                | -1                     | 61             | 0                  | 5                    | 3                   | 69                       | 90                          | -21                      |